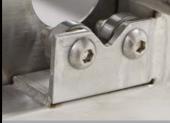

## Heavy Duty Bearings

Reliable bearings are mounted onto solid box section steel for total support