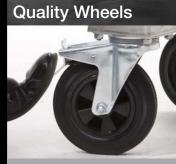

#### **Quality Gas Fittings**

We only use fittings of the highest quality and spares and back-up support are available at all times

Four large 8 inch wheels, two of which are fully braked and easily manoueverable over soft or uneven ground. The larger solid wheels ensure care-free positioning