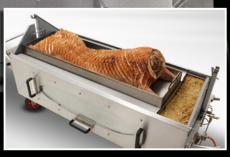

# The Elite Roasting Machine

### Designed for today's Professional Caterer– Capacity, Versatility, Reliability & Convenience

- Dual viewing windows
- Large 90 kilo pig capacity, feeding up to 300 guests from one serving
- No interior bolts or fixings
- Available in both Spit and Hog Tray options
- With the Elite you can even BBQ and cook additional produce at the same time as cooking your pig (with extensive additional accessories)
- Total back up and on-going support available
- 12 months manufacturer's warranty for peace of mind
- UK manufactured in heavy duty 304 stainless steel

Hog Tray illustrated with Conversion Kit (optional accessories)