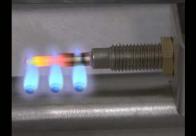

#### **Burner Bars**

Dual Stainless Steel tubular burner bars run the full length of the roaster. Both are independently fed assuring total control of the cooking process and at all times