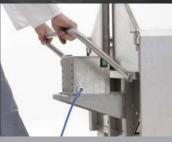

#### Pulley Bars

Robust pulley bars at the correct height, for ease of manoeuvrability and protection of gas fittings and pipe work. Designed with Health & Safety in mind